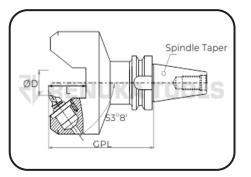

ng Tool Holders
- Threading Tool Holders

Milling Cutters

- Orills and Core Drill
- Special Boring Bars
- Multifunctional Tool Holders
- Special Tools
- Cartridges



### OD, ID and Face Grooving Tools











Bearing Case Insert



Form Insert

**Threading Tool** 



Cartridges

Multi Form Insert





**CNC** Boring Bars



**Face Groove Holders** 









# Indexable Drills













# **Quality Policy**

• We are committed customer satisfaction by effective implement of the product system through continual improvement of the product quality manufacturing process and deliveries at competitive price and service.

## **Special Cutter & Adapter**

















T-Win Lip Boring Bar



VDI Holder



Integral Type Boring Bars Rough & Finish Combination



# Fine Boring Tooling